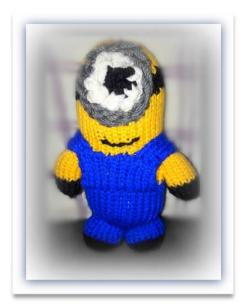

# **Minion Doll Pattern**

By Juanita Husselmann

## **Body:**

Cast on: Drawstring Cast-On

Row 1-16: U-knit (blue) Row 17-41: U-knit (yellow) Row 42-45: U-knit (black) Row 46-60: U-knit (yellow)

**Cast off**: Flat Drawstring Cast-off / Pull to close Start to stuff body and close off.

## Arms:

Cast on: Drawstring Cast-On 15 pegs Row 1-5: U-knit (black) Row 6-15: U-knit (yellow)

Bring loop on first peg to peg 2 and last loop to peg 14. Remove stitches with gathering method and pull both ends. Sew open ends while stuffing the arm. Sew arm to the body and repeat for second arm.

## Legs:

Cast-on: Drawstring Cast-On 20 pegs Row 1-5: U-knit (black) Row 6-10: U-knit (blue)

**Cast-off**: Basic Bind-off Sew and stuff the same way as the arms. Repeat for the 2nd leg. Sew legs to body.

#### **Front Part of Pants:**

Cast on: Normal Cast-On 11 pegs

Row 1-10: U-knit (blue)

**Cast-off:** Basic Bind-off Sew to the body.

## Straps of Pants:

Cast-on: Normal cast-on 5 pegs

Row 1-36: U-knit (blue)

Cast-off: Basic Bind-off

Sew onto body.

Eye: For the eye follow link below: <u>https://youtu.be/Yvrl3sdlmn0</u>

Done.

Please do not copy nor distribute. Only for personal use.